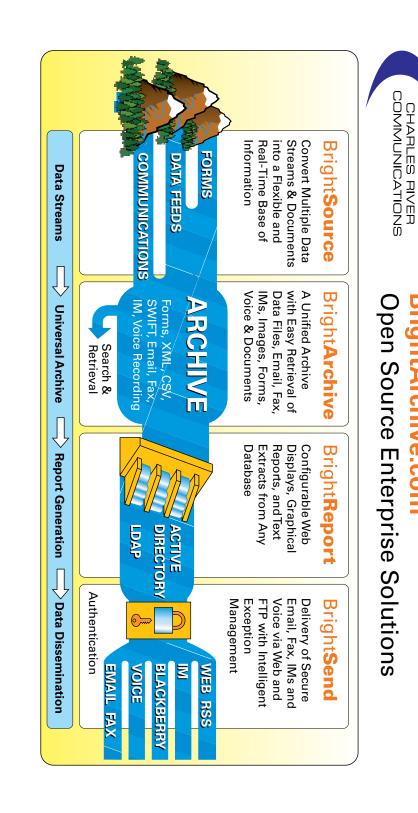

# BrightArchive.com

#### **Open Source Enterprise Solutions**

The BrightArchive enterprise suite is composed of five open source modules: BrightSource, BrightArchive, Bright-Reports, BrightSend, and BrightSupport. This suite is available as a hosted service or for in-house use.

### Bright**Source**

### **Convert Multiple Data Streams and Documents into a Flexible and Real-Time Base of Information**

**Key Advantages** 

- Advanced data import scheduling, connectivity, and routing
- Parsing and transformation of all file and data formats (XML, XLS, CSV, TXT, etc.)
- Automatic import of data from paper forms and barcodes with OCR and ICR
- Data quality control systems with exception handling and notifications

#### **BrightArchive**

# A Unified Archive with Easy Retrieval of Data Files, E-mail, Fax, IMs, Images, Forms, Voice and Documents

Key Advantages

- LDAP directory services integration for account provisioning and access policies
- Instant indexing of e-mails, IMs, faxes, voice recordings, and metadata
- Web-based search and retrieval capabilities
- Rules-based message routing, retention and workflow
- Appropriate for compliance, legal and business operations

#### **BrightReports**

# Configurable Web Displays, Graphical Reports, and Text Extracts from Any Database

Key Advantages

 Broad data source support including relational, OLAP and XML-based data structures

- Flexible output format options: PDF, SWIFT, FIX, XML, HTML, XLS, CSV, TXT
- Web browser-based, wizard-driven report configuration and generation
- Data quality control systems with exception handling and notifications

### Bright**Send**

## Delivery of Secure E-mail, Fax, IMs, FTP, Web and Voice with Intelligent Exception Management

Voice Messaging NAV Reports
Trade Confirmations Voice Broadcasts

**Emergency Notifications** Ad-Hoc Communications

**Key Advantages** 

- Advanced exception management and rules for failure handling and routing
- Single web-based distribution interface for all message types: avoid the costs and complications of having different distribution systems for e-mail, fax, SMS, VPN, FTP, etc.
- Options for multiple methods of distribution to each client, including failed delivery alternatives
- Optional integration with active directory or other LDAP systems
- Online archive of distributed messages and delivery reports
- Optional document management spaces for individual endusers